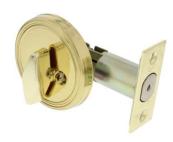

# Residential Single Cylinder Deadbolt

# Single Sided Deadbolt

### **Deadlock**

The inside locked and unlocked by a thumb turn.

| Part # | <u>Description</u>                        |
|--------|-------------------------------------------|
| 55042  | Deadbolt 1 Sided Round Polished Brass US3 |
| 55043  | Deadbolt 1 Sided Round Satin Nickel US15  |