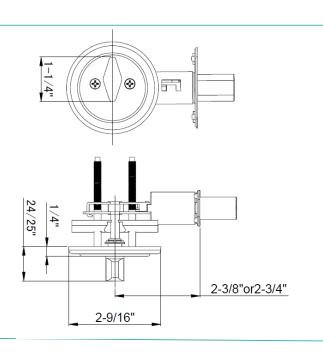

# **Features & Options**

**Door Thickness** – Fits 1-3/8" to 1-3/4" standard door thickness

**Door Preparation –** Cross Bore: 2-1/8"half depth, Edge: 1"

Latch Backset - 2-3/8" ~2-3/4"

Latch - 2 Way

Standard Latch Faceplate - 1" x 2-1/4" Square

Bolt – 1" throw

Strike Plate - Matched to latch

Material – Steel, and Zinc

**ANSI/BHMA** – Meets the requirements of A156.2 Grade 3