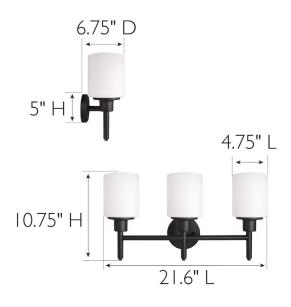

**ASSEMBLED DIMENSIONS:** 10.75" H × 21.6" L × 6.75" D

5.63 lbs.

WEIGHT:

**BACKPLATE DIMENSIONS:** 5" H × 5" W

CANOPY/PLATE DIMENSIONS: N/A

**GLASS/SHADE DIMENSIONS:** 5.3" H × 4.75" L × 4.75" D

**GLASS/SHADE MATERIAL:** Glass GLASS/SHADE TYPE: Frosted **GLASS/SHADE COLOR:** White