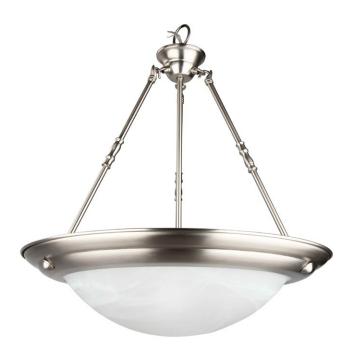

MODEL NUMBER: LF-2012-BL-10 (BRUSHED NICKEL) LF-2012-BL-20 (OIL RUBBED BRONZE) LF-2012-BL-30 (BLACK) LF-2012-BL-40 (WHITE)

## 20 in. Bedford3-Light Pendant Fixture

- Brushed Nickel Finish
- Alabaster Glass
- Dimensions: 20 1/8-in. D x 22 7/8-in. H.

## **SPECIFICATIONS**

| DIMENSIONS              | 20 ½" Diameter x 22 ½" H          |
|-------------------------|-----------------------------------|
| COLOR                   | Various with faux alabaster glass |
| EXTENSION               | -                                 |
| HEIGHT                  | 22 7/8"                           |
| WIDTH                   | 20 1/8" Diameter                  |
| GLASS SIZE              | 15 %" Diameter x 3 %" H           |
| UL APPROVED             | Yes                               |
| ENERGY STAR<br>APPROVED | -                                 |