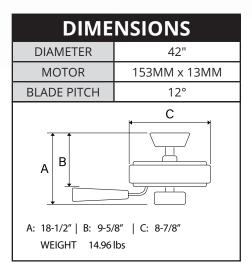

## CF42848-L-MB-SN Crosswind V

| SPECIF              | ICATIONS                                             |  |  |  |  |
|---------------------|------------------------------------------------------|--|--|--|--|
| CLP ITEM NUMBER     | CF42848-L-MB-SN                                      |  |  |  |  |
| SUNSET ITEM NUMBER  | CF42848-53-MB-LED                                    |  |  |  |  |
| CONCORD ITEM NUMBER | 42HEH5SN-MB-LED                                      |  |  |  |  |
| DESCRIPTION         | 42" 5-BLADE FAN W/ 3 LED LIGHT<br>KIT - SATIN NICKEL |  |  |  |  |
| SHADE FINISH        | Frosted Scalloped                                    |  |  |  |  |
| FINISH              | Satin Nickel (SN,-53)                                |  |  |  |  |
| BLADES              | 5 Blades - Reversible<br>Rosewood / Silver Oak       |  |  |  |  |
| WARRANTY            | Limited Lifetime                                     |  |  |  |  |
| SUITABLE LOCATION   | Dry                                                  |  |  |  |  |
| DOWNROD             | 4-1/2"                                               |  |  |  |  |