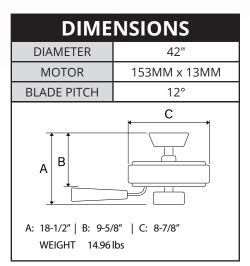

## CF42848-L-MB-WH Crosswind V

| SPECIF              | ICATIONS                                      |  |  |
|---------------------|-----------------------------------------------|--|--|
| CLP ITEM NUMBER     | CF42848-L-MB-WH                               |  |  |
| SUNSET ITEM NUMBER  | CF42848-30-MB-LED                             |  |  |
| CONCORD ITEM NUMBER | 42HEH5WH-MB-LED                               |  |  |
| DESCRIPTION         | 42" 5-BLADE FAN W/ 3 LED LIGHT<br>KIT - WHITE |  |  |
| SHADE FINISH        | Frosted Ribbed                                |  |  |
| FINISH              | White (WH,-30)                                |  |  |
| BLADES              | 5 Blades - White                              |  |  |
| WARRANTY            | Limited Lifetime                              |  |  |
| SUITABLE LOCATION   | Dry                                           |  |  |
| DOWNROD             | 4-1/2"                                        |  |  |