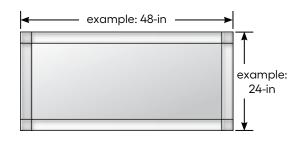

#### How to Measure for Mirror Frame Kits:

Mirror Frame Kits are sold by the square foot with part numbers representing a range of frame sizes to simplify the order process. To determine the correct square footage needed, multiply the height and width of your mirror.

**Example**:  $(24 \text{ in} \div 12) = 2 \text{ ft}$   $(48 \text{ in} \div 12) = 4 \text{ ft}$  (2 ft x 4 ft) = 8 sq ft (Round up to the closest square foot)

Mirror Frame Kits are represented by a part number depending on the overall square footage needed.